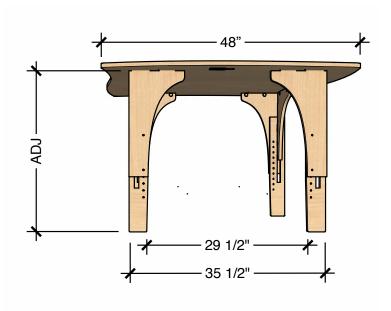

# natural pod™

TABLE WEIGHT 39lbs/17.6kg

TABLE LOAD (max) 352lbs/160 kg

| TECHNICAL DRAWING |             |                    |                    |
|-------------------|-------------|--------------------|--------------------|
| REACH<br>TABLE    |             |                    |                    |
| SMALL LEGS        |             | 13"                | 18"                |
| MEDIUM LEGS       |             | 17"                | 24"                |
| LARGE LEGS        | min ht (in) | 25"<br>min ht (in) | 30"<br>max ht (in) |
|                   |             |                    |                    |

Dimensions indicated are approximate. Please contact us if you require clarification.