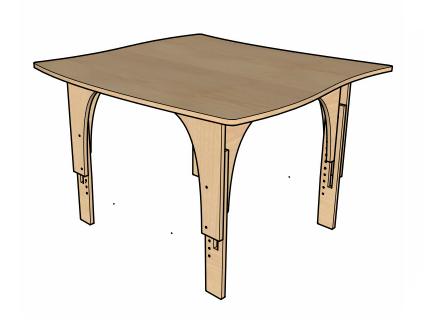

#### Seated Table Curved Adjustable Leg in Fusion Maple

These exclusively designed square **Reach Tables** are our core component for creating beautiful and collaborative learning environments. The aesthetically pleasing table top design is based on the flowing curves you'd find in nature, allowing the tables to interlock together creating longer or wider surface areas as needed.

#### **Product features**

- Edges all smoothed and finished
- · Floor Glides
- Expandable surface by nesting in any direction

#### **Materials**

• Europly FSC certified hardwood plywood (FSC R 012337)