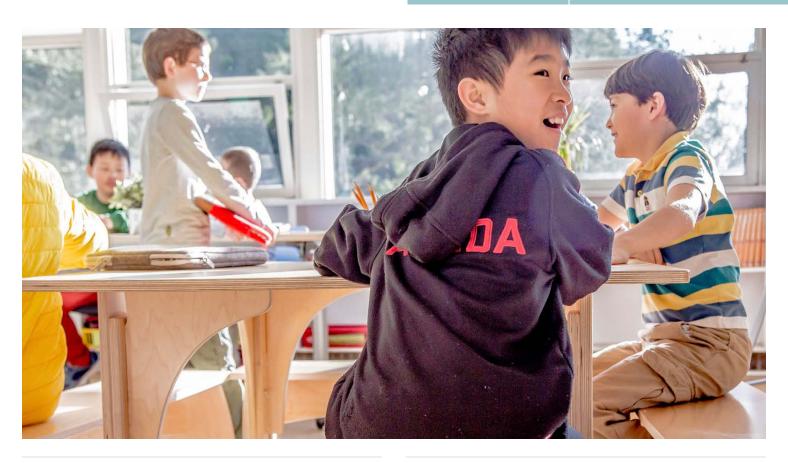

#### Seated Table Curved Adjustable Leg in Fusion Maple

These exclusively designed square **Reach Tables** are our core component for creating beautiful and collaborative learning environments. The aesthetically pleasing table top design is based on the flowing curves you'd find in nature, allowing the tables to interlock together creating longer or wider surface areas as needed.

**Reach Tables** come in a vast range of sizes and configurations to suit every age group. They are available in small, medium and large height legs, all of which are adjustable for further growth, so the tables can grow as your students do!