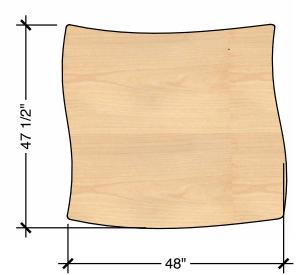

# natural pod™

TABLE WEIGHT 39lbs/17.6kg

TABLE LOAD (max) 352lbs/160 kg

| TECHNICAL DRAWING |             |                    |                    |
|-------------------|-------------|--------------------|--------------------|
| REACH<br>TABLE    |             |                    |                    |
| SMALL LEGS        |             | 13"                | 18"                |
| MEDIUM LEGS       |             | 17"                | 24"                |
| LARGE LEGS        | min ht (in) | 25"<br>min ht (in) | 30"<br>max ht (in) |
|                   |             |                    |                    |

Dimensions indicated are approximate. Please contact us if you require clarification.