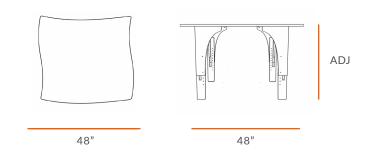

# natural pod™

TABLE WEIGHT 39lbs/17.6kg

TABLE LOAD (max) 352lbs/160 kg

| TECHNICAL DRAWING |             |                    |                    |
|-------------------|-------------|--------------------|--------------------|
| REACH<br>TABLE    |             |                    |                    |
| SMALL LEGS        |             | 13"                | 18"                |
| MEDIUM LEGS       |             | 17"                | 24"                |
| LARGE LEGS        | min ht (in) | 25"<br>min ht (in) | 30"<br>max ht (in) |
|                   |             |                    |                    |

Dimensions indicated are approximate. Please contact us if you require clarification.